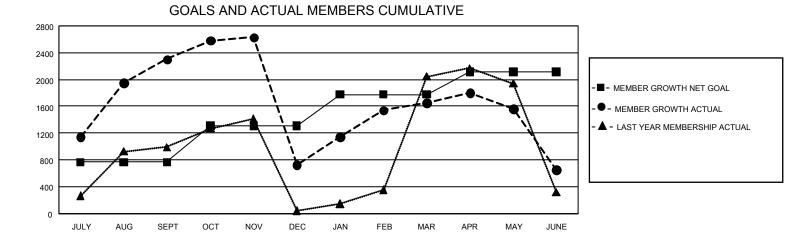

## GAT MONTHLY MEMBERSHIP PROGRESS REPORT

GMT Constitutional Area 6 - I, Group D

REPORT DOES NOT INCLUDE CLUBS IN UNDISTRICTED AREAS.

| Clubs                 |               |           |               | Members               |                         |                         |                                                    |
|-----------------------|---------------|-----------|---------------|-----------------------|-------------------------|-------------------------|----------------------------------------------------|
| RESULTS FOR 2023-2024 |               |           |               | RESULTS FOR 2023-2024 |                         |                         |                                                    |
| QUARTER               | NEW CLUB GOAL | NEW CLUBS | DROPPED CLUBS | QUARTER               | /BER GROWTH NET<br>GOAL | MEMBER GROWTH<br>ACTUAL | DROPPED MEMBERS<br>ACTUAL (including<br>transfers) |
| JULY/AUG/SEPT         | 108           | 50        | 19            | JULY/AUG/SEPT         | 765                     | 3,877                   | 1,292                                              |
| OCT/NOV/DEC           | 0             | 23        | 54            | OCT/NOV/DEC           | 545                     | 2,074                   | 3,285                                              |
| JAN/FEB/MAR           | 93            | 10        | 8             | JAN/FEB/MAR           | 465                     | 1,529                   | 370                                                |
| APR/MAY/JUNE          | 30            | 43        | 11            | APR/MAY/JUNE          | 340                     | 3,750                   | 4,277                                              |