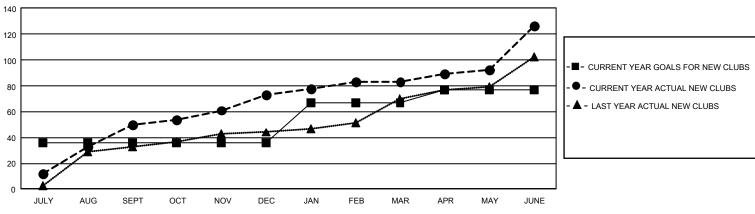

## GAT MONTHLY MEMBERSHIP PROGRESS REPORT

GMT Constitutional Area 6 - I, Group D

REPORT DOES NOT INCLUDE CLUBS IN UNDISTRICTED AREAS.

| Clubs                 |               |           |               | Members               |                         |                         |                                                    |
|-----------------------|---------------|-----------|---------------|-----------------------|-------------------------|-------------------------|----------------------------------------------------|
| RESULTS FOR 2023-2024 |               |           |               | RESULTS FOR 2023-2024 |                         |                         |                                                    |
| QUARTER               | NEW CLUB GOAL | NEW CLUBS | DROPPED CLUBS | QUARTER               | /BER GROWTH NET<br>GOAL | MEMBER GROWTH<br>ACTUAL | DROPPED MEMBERS<br>ACTUAL (including<br>transfers) |
| JULY/AUG/SEPT         | 108           | 50        | 19            | JULY/AUG/SEPT         | 765                     | 3,877                   | 1,292                                              |
| OCT/NOV/DEC           | 0             | 23        | 54            | OCT/NOV/DEC           | 545                     | 2,074                   | 3,285                                              |
| JAN/FEB/MAR           | 93            | 10        | 8             | JAN/FEB/MAR           | 465                     | 1,529                   | 370                                                |
| APR/MAY/JUNE          | 30            | 43        | 11            | APR/MAY/JUNE          | 340                     | 3,750                   | 4,277                                              |